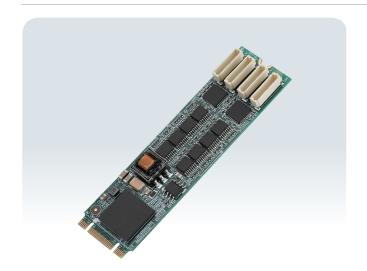

## **SMT-100**

M.2 4-port Isolated RS-232/422/485 Serial Card

## **Features**

- 4-port high-speed RS-232/422/485
- Each serial channel supports up to 2.5kV Isolation
- Up to 31.25Mbps super fast data transmission
- -40°C to 85°C Operating Temperature
- Flexible supports M.2 Key B, Key M
- Interrupt Status Register for Performance Enhancement