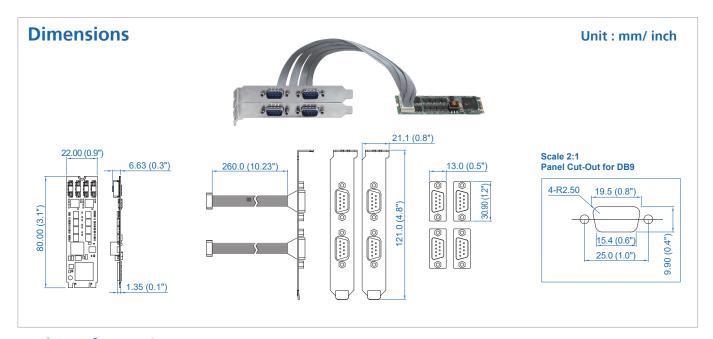

| Mechanical                                    |                                                                     |
|-----------------------------------------------|---------------------------------------------------------------------|
| Dimensions<br>(W x L)                         | <ul><li>M.2 Card: 22mm x 80mm</li><li>Cable Length: 250mm</li></ul> |
| Weight                                        | 145 g                                                               |
| Environment                                   |                                                                     |
| Operating<br>Temperature                      | -40°C to 85°C (-40°F to 185°F)                                      |
| Storage<br>Temperature                        | -40°C to 85°C (-40°F to 185°F)                                      |
| Humidity                                      | 5% to 95% Humidity, non-condensing                                  |
| Relative Humidity                             | 95% @ 85°C                                                          |
| EMC                                           | CE, FCC                                                             |
| Packing List                                  |                                                                     |
| 1 SMT-100 Serial Card, 4 COM Cable, 2 Bracket |                                                                     |